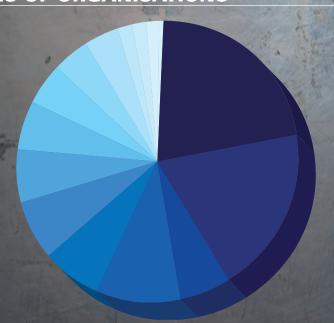

### **TYPES OF ORGANISATIONS**

22% Director/CEO/Owner 19% Senior Managers/Managers 5.8% Architects/BIM Managers 9.7% 7% Business Development 6.8% Designers Contractors 6.2% 5.5% **Tradies** 4.8% Engineers 4.3% Consultants **Associates** 3.8% Project Manager/ 1.7% **Operations Manager** 1.7% Surveyors 1.3% Developers Estimators 0.4%