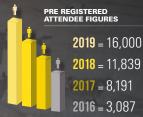

### BREAKDOWN

OVER

11,839
HIGH LEVEL, PRE REGISTERED ATTENDEES

4,051
DELEGATES ATTENDED

92 TOP LEVEL SPEAKERS

16.35% EXHIBITORS FROM OVERSEAS

18 EVENT AMBASSADORS

EVENT PARTNERS